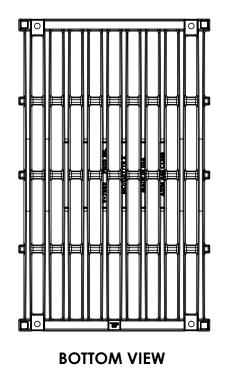

## **Product Number** 47332030

#### **Design Features**

-Materials

Gray Iron (CL35B)

-Design Load

Heavy Duty

-Open Área

414 sq. inches

-Coating