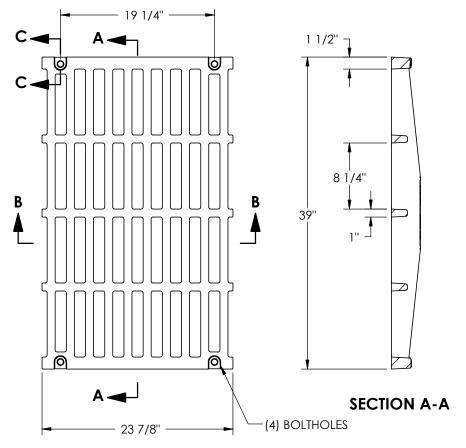

## **Product Number** 47332030

#### **Design Features**

-Materials

Gray Iron (CL35B)

-Design Load

Heavy Duty

-Open Área

414 sq. inches

-Coating

# 2 1/2"

**SECTION B-B** 

SECTION C-C SCALE 1:4