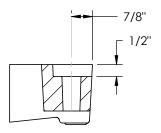

### V7332 Trench Grate



# 877-903-7246 www.trenchdrainsupply.com









## **Product Number** 47332030

#### **Design Features**

-Materials

Gray Iron (CL35B)

-Design Load

Heavy Duty

-Open Área

414 sq. inches

-Coating

Undipped

- √ Designates Machined Surface

#### Certification

-ASTM A48

-

-Country of Origin: USA

# 2 1/2"

**SECTION B-B** 



SECTION C-C SCALE 1:4

#### **Drawing Revision**

10/07/2005 Designer: DEW 07/29/2013 Revised By: DEF

#### **Disclaimer**

Weights (lbs/kg), dimensions (inches/mm) and drawings provided for your guidance. We reserve the right to modify specifications without prior notice.

CONFIDENTIAL: This drawing is the property of EJ Group, Inc. and embodies confidential information, registered marks, patents, trade secret information, and/or know how that is the property of EJ Group, Inc. Copyright © 2012 EJ Group, Inc. All rights reserved.

#### Contact

800 626 4653 ejco.com